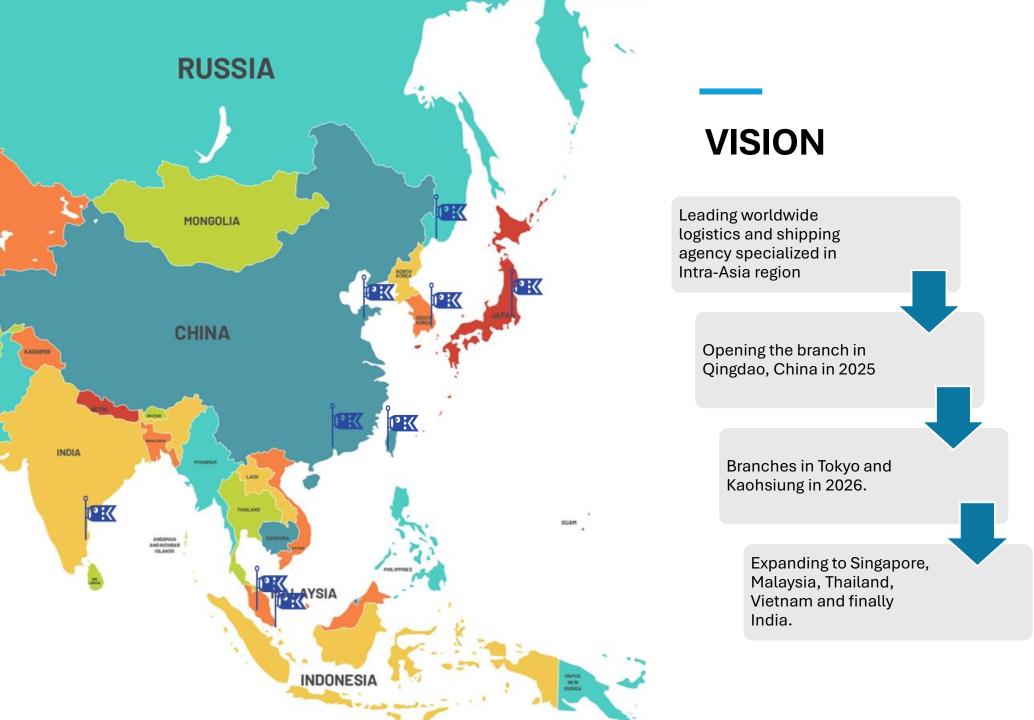

## INTRODUCTION

- **SEOGIS** is a logistics and shipping agency based in Busan, South Korea and specializes in Cold supply chain treatment including import and export operations.
- The company offers comprehensive logistics services such as multimodal transport, customs Brokerage, warehousing, distribution and shipping agency services, ensuring efficient and reliable logistics solutions for the clients.